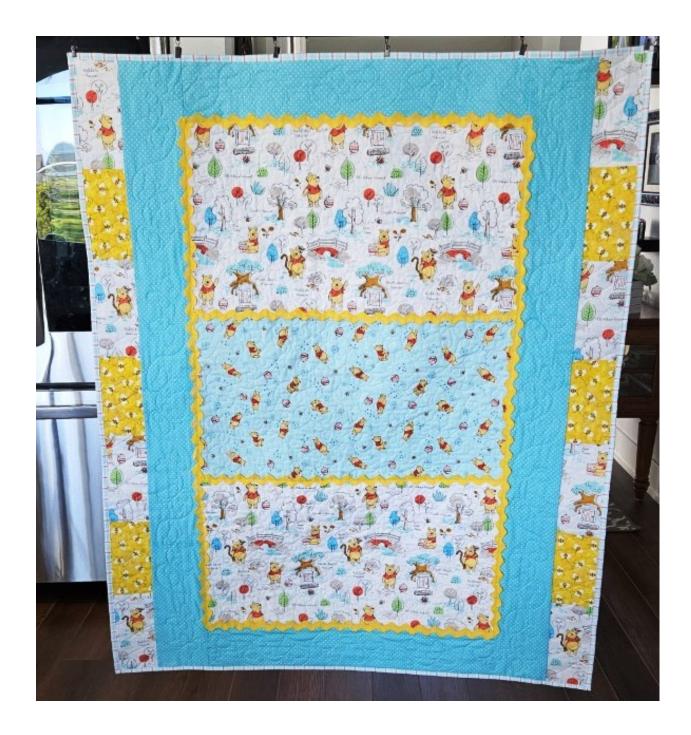

Size: 42" x 52" \$ 100.00

The dinosaur focus fabric is on full display here with colorful triangles and rectangles corralling the dinosaurs.

Size: 44" x 52" \$ 125.00

Winnie the Pooh is the star in this delightful quilt featuring Pooh and his friends in the focus fabrics. The large center blocks are bordered with large yellow rick rack. The turquoise and white polka dot outer border and additional Pooh blocks complete the quilt.