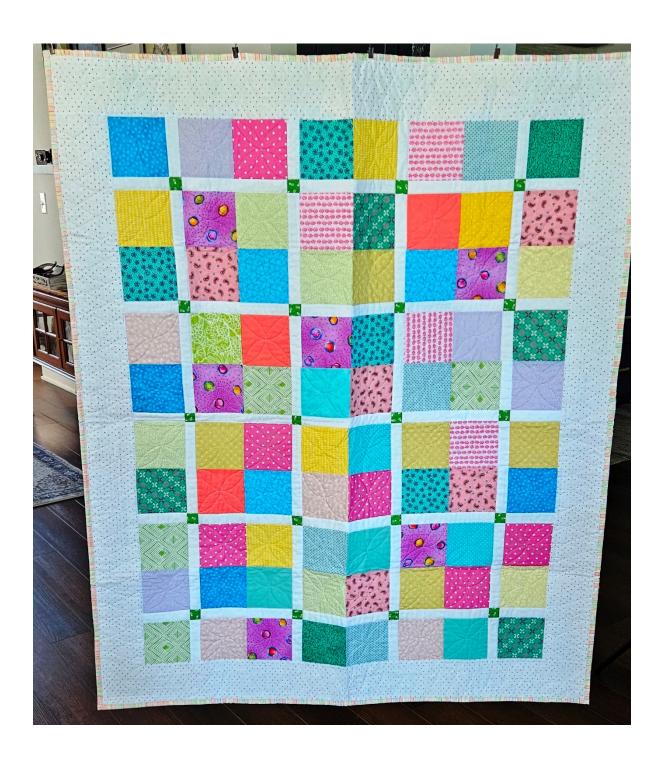

#1041 Size: 50" x 59" \$ 150.00

Bright colored fabrics make up  $4\,\%$ " squares in a four patch design with white sashing and green accent squares with a light multicolored polka dot border.

#1042 Size: 52" x 52" \$ 150.00

A wide variety of pastel and bright fabrics are used for the squares set on point with white setting triangles and random rectangles making up the border. The pieced backing in coordinating colors make this a great reversible quilt.