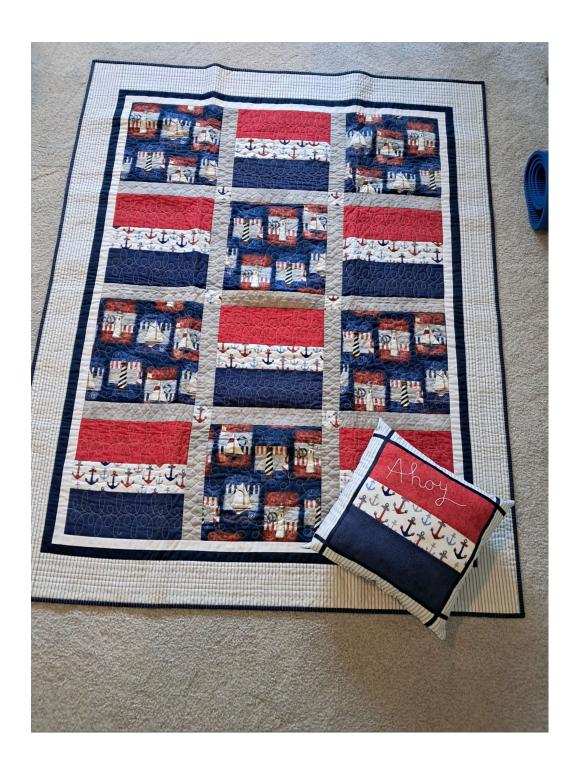

Size: 51" x 65" \$ 200.00

Sailboats and lighthouses adorn this sailing theme quilt. The red, white, blue focus squares ar bordered a blue and white striped border. A coordinating pillow completes the set.