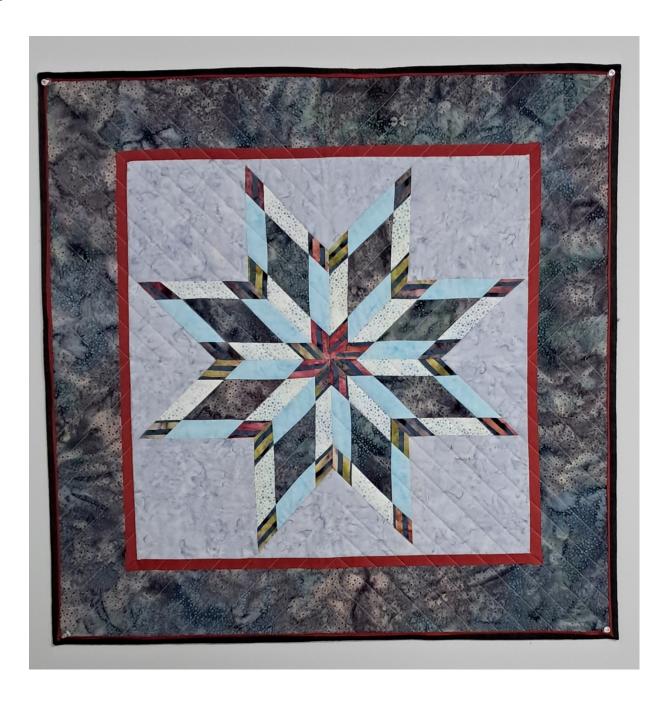

Size: 27" x 27" \$ 150.00

This intricate pieced star design is designed by Edyta Sitar. I used batik fabrics in shades of grey, blue and white for the Star on a light grey background. I added a small red border to frame the center and used along with the darker grey outer border it has the feel of a matted picture. I love the resulting Southwest aesthetic of this quilt. I used straight-line quilting on diagonals.