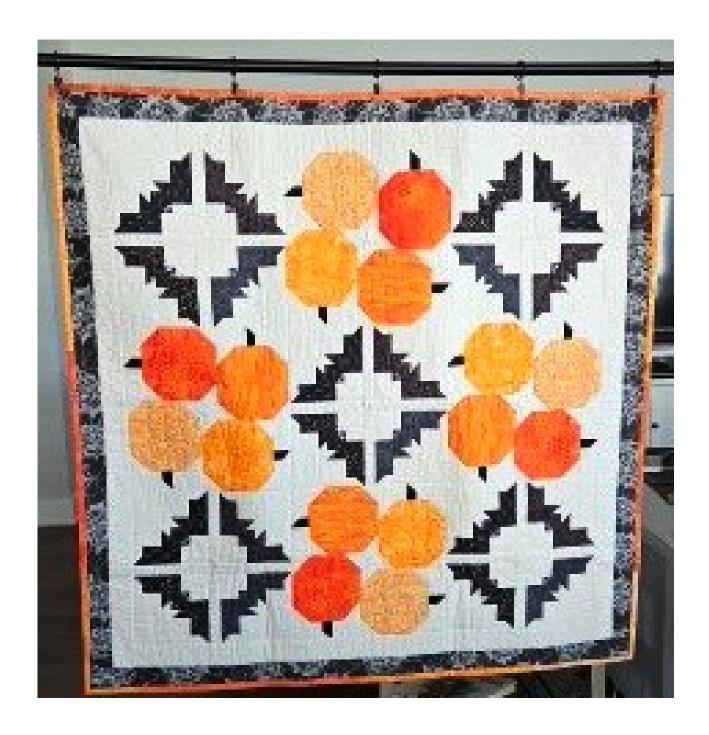

## **#1010 Pumpkins and Bats**

Size: 46" x 46" \$ 150.00

This Halloween quilt features colorful orange scrappy pumpkins and black bats on a white background and a spider web outer border.

Size: 47" x 66" \$ 175.00