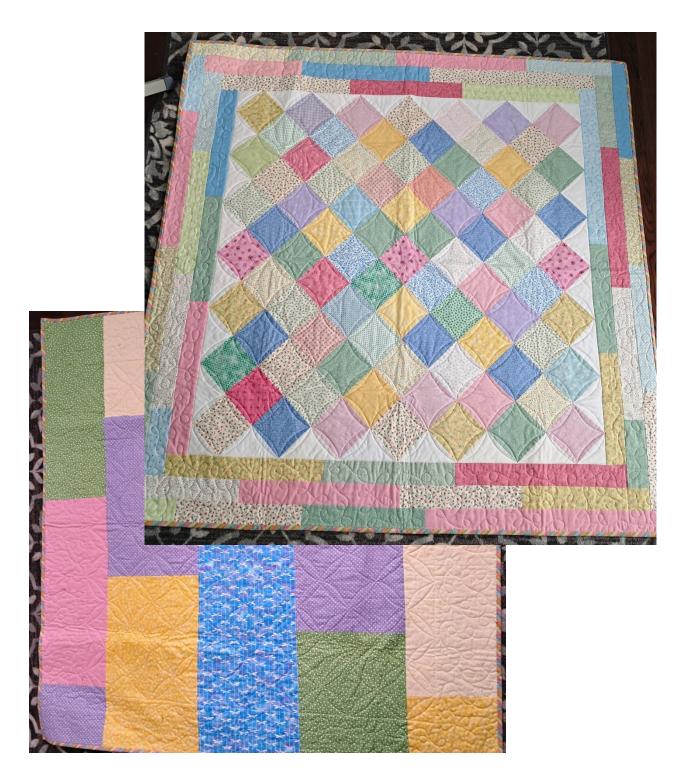

2 ½" squares form a rainbow effect, surrounded by white squares with a white outer border.



Size: 50" x 59" \$ 150.00

The blocks in this quilt showcase memorable Dr. Suess quotes. The surrounding black an white polka dot sashing and bright connecting squares make for a delightful and colorful quilt to inspire your young child.



#1041 Size: 50" x 59" \$ 150.00

Bright colored fabrics make up  $4\,\%$ " squares in a four patch design with white sashing and green accent squares with a light multicolored polka dot border.



#1042 Size: 52" x 52" \$ 150.00

A wide variety of pastel and bright fabrics are used for the squares set on point with white setting triangles and random rectangles making up the border. The pieced backing in coordinating colors make this a great reversible quilt.



Size: 49" x 62" \$ \$375.00

The cat blocks used in this fun quilt were designed by Antonie Alexander. The cats are embellished with colorful buttons and collar gems\*. There is a hanging sleeve attached for displaying the quilt on a wall. The quilt has a companion 20 inch stuffed toy – Miss Kitty!

\*Warning: buttons and gems can be a choking hazard for young children.





Size: 54" x 54" \$ \$300.00

The fun quilt was designed by Antonie Alexander. The happy fish are swimming in the deep blue sea among the seaweed. The quilt has a companion 20 inch stuffed Mermaid toy.\*

A boy "merman" can be special ordered.

\*Warning: buttons and necklace can be a choking hazard for young children.





Size: 56" x 58" \$300.00

This fun quilt was designed by Antonie Alexander. Who will cross the