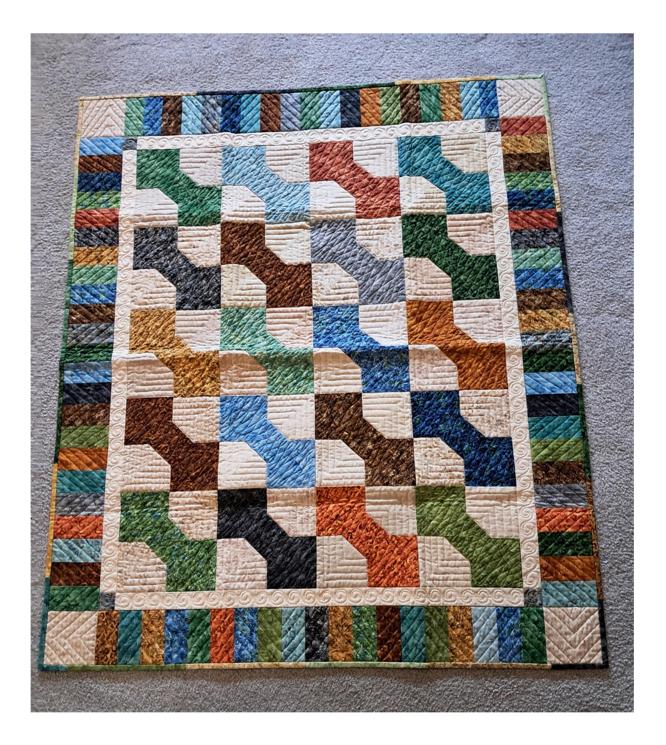

#1007 Size: 43" x 53" \$ 150.00

16 patch squares on point with white background, blue inner border and yellow outer border.

Size: 44" x 52"

Batik bow tie blocks on white background with piano key border. This quilt is densely quilted in free motion swirls and lines.