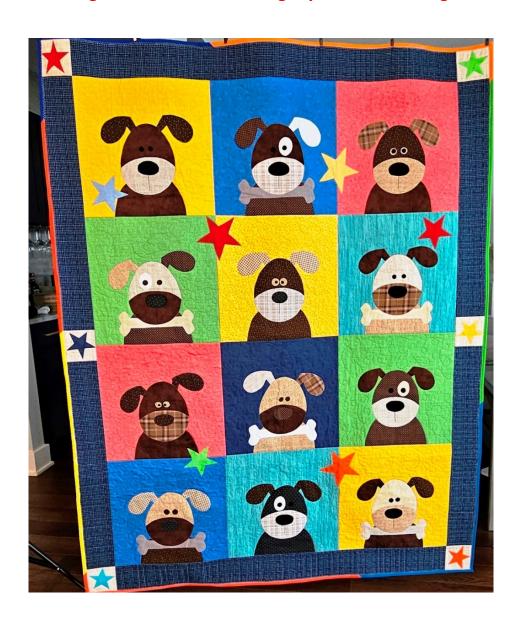

## #1046 Hound Dogs

Size: 56" x 70" \$ \$350.00

Woof Woof! This fun quilt was designed by Antonie Alexander. The quilt has a companion 20 inch Hound Dog stuffed toy.\*

\*Warning: buttons on Hound Dog toy can be a choking hazard for young children.