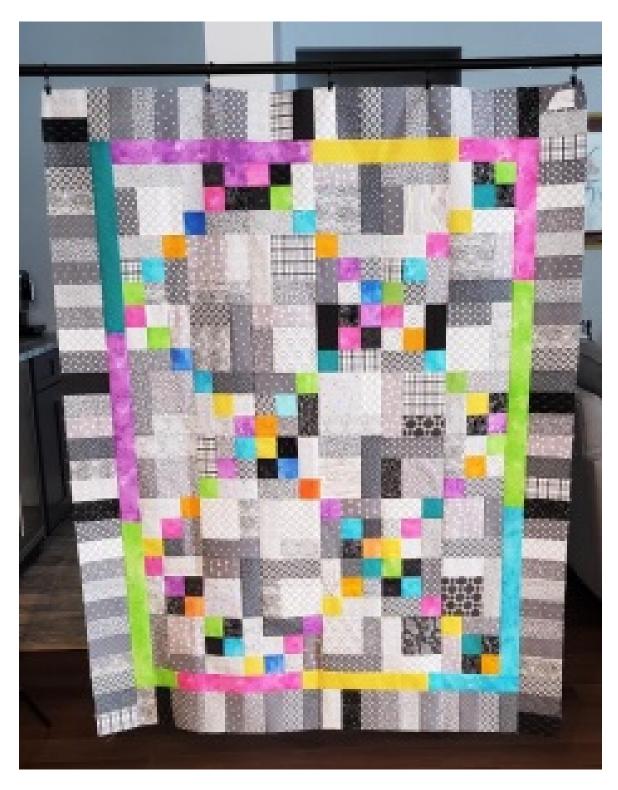

Size: 46" x 58"

This quilt uses many grey and white fabrics surrounded by bright colored squares in a diagonal pattern giving it a funky modern feel. The piano key border frames the center design.

#1013 Size: 47" x 60" \$ 175.00