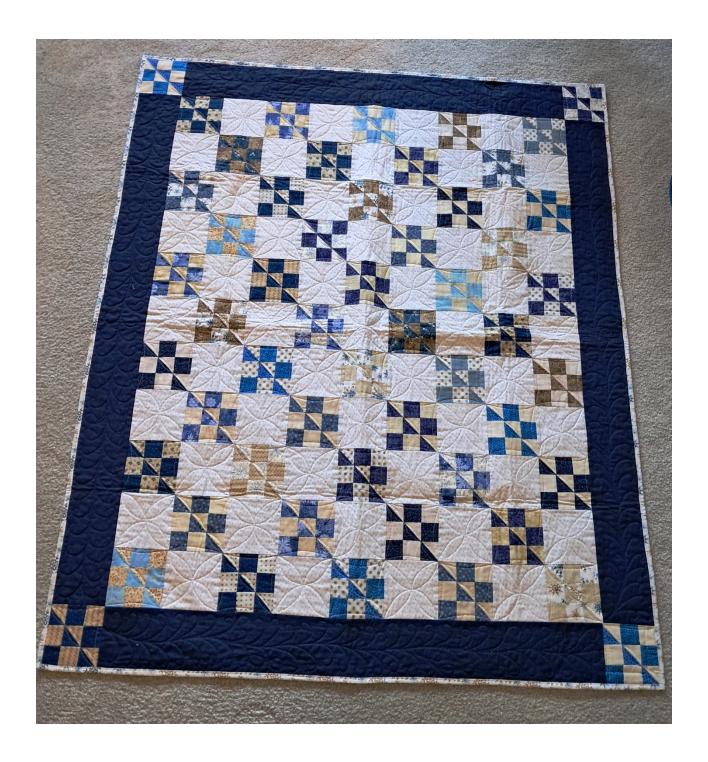

Size: 52" x 62" \$ 175.00

135 small pinwheel blocks are alternating with neutral solid blocks to make up the center of this quilt. The inner border of dark blue and outer border of beige neutral fabric complete this comfortable quilt. A pretty quilting design is used throughout the quilt.