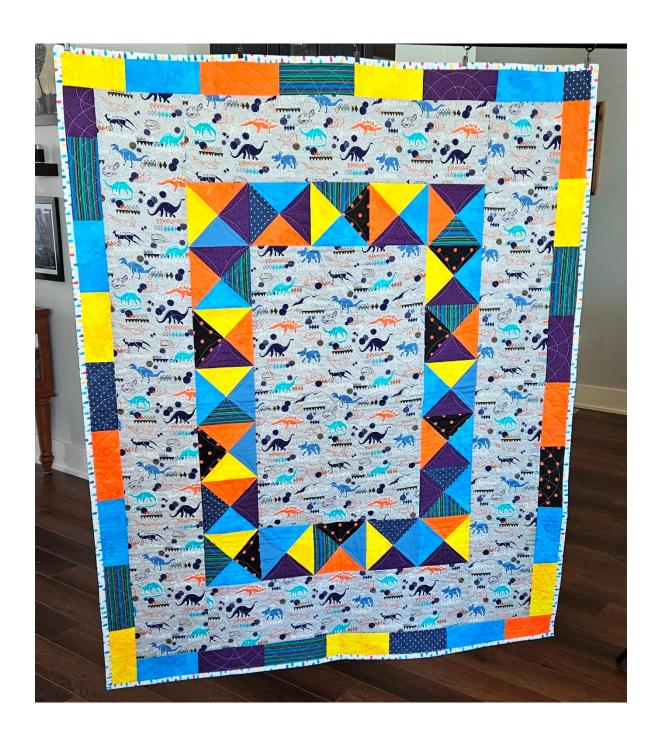

Size: 42" x 52" \$ 100.00

The dinosaur focus fabric is on full display here with colorful triangles and rectangles corralling the dinosaurs.

Size: 44" x 52" \$ 125.00

Winnie the Pooh is the star in this delightful quilt featuring Pooh and his friends in the focus fabrics. The large center blocks are bordered with large yellow rick rack. The turquoise and white polka dot outer border and additional Pooh blocks complete the quilt.