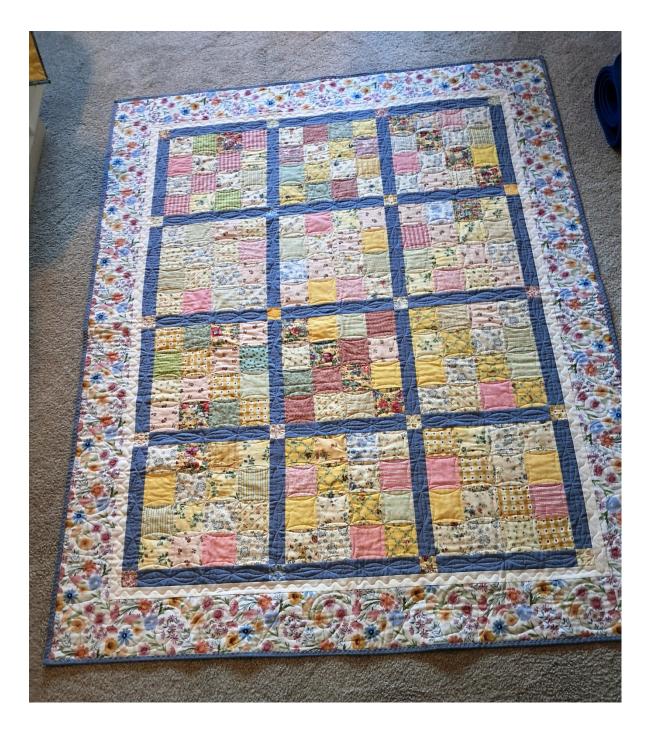

Size: 54" x 67" \$ 175.00

Light colored floral fabrics are used in the 16 patch squares bordered by blue sashing. The center squares are framed with a white inner border and a colorful floral outer border. A pretty quilting design is used throughout the quilt.