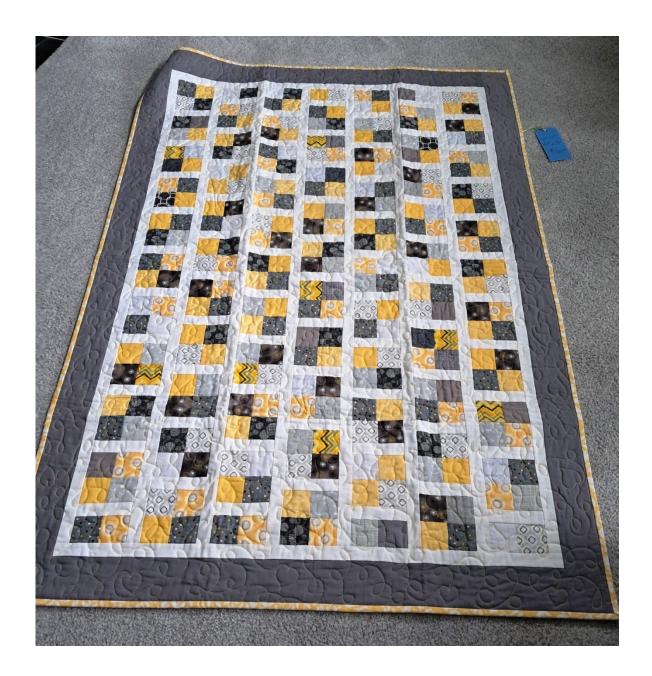

Size: 42" x 51" \$ 100.00

Yellow and grey four patch squares set off with white sashing and a grey border. Meander free motion quilting with random hearts.

Size: 42" x 52" \$ 175.00

Red and white basket blocks set on point with bordering red triangles.