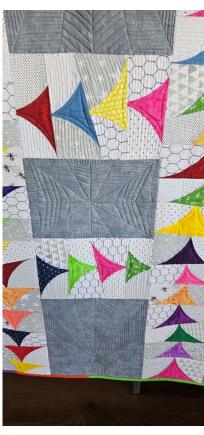

Size: 42" x 42" \$ 250.00

The abstract flying geese in many bright colors seem to be getting nowhere in this contemporary wall hanging. The detail photo show the intricate free motion designs heavily stitched throughout the quilt. The design is by Jenny Pedigo, Helen Robinson and Sherilyn Mortensen for Sew Kind of Wonderful.