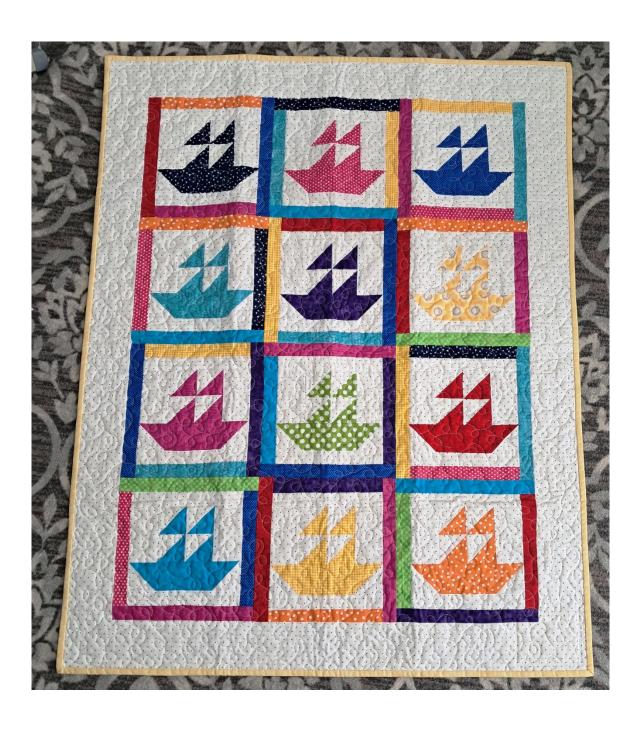

Size: 36" x 46" \$ 100.00

Bright little sailboats float on a sea of white and black polka dots. The interesting use of color for the sashing highlights the blocks and the polka dot border continues the theme. This colorful little quilt is sure to charm your little sailor.