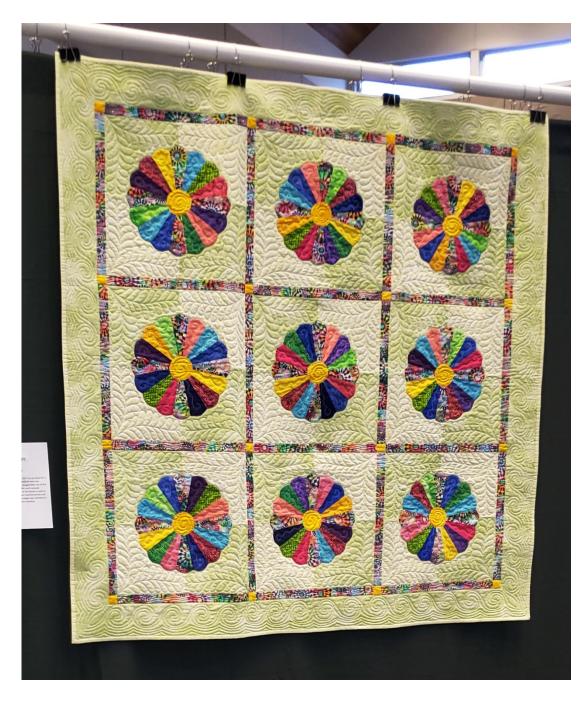

Size: 59" x 59" \$ 250.00

Nine Dresden Plate squares are made from colorful fabrics set in a lime green background. The sashing is made from a multi-colored Kaffe Fassett fabric. The squares are free motion quilted in a feather design and the border in a swirl design.