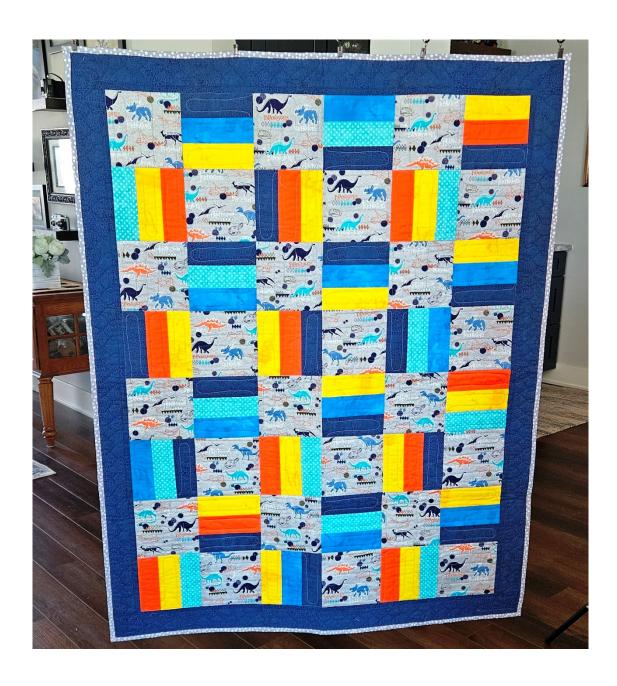

## This quilt can be special ordered in any color scheme to coordinate with your nursery!

Size: 41" x 52" \$ 100.00

A little boy's dream quilt! The colorful rail fence blocks bring out all the colors in the dinosaur theme blocks. The dark blue outer frames the center blocks.