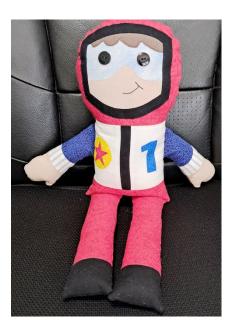

A boy "merman" can be special ordered.

\*Warning: buttons and necklace can be a choking hazard for young children.

Size: 56" x 58" \$300.00

This fun quilt was designed by Antonie Alexander. Who will cross the line first? Pick your winner among these colorful cars and drivers. The quilt has a companion 20 inch stuffed toy – "Speedy Racer."\*

\*Warning: buttons on Speedy Racer can be a choking hazard for young children.