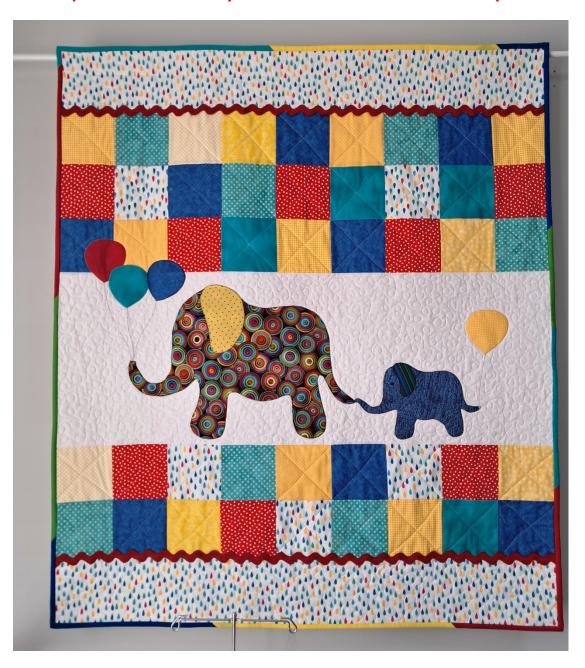

Size: 41" x 48" \$ 150.00

This super cute wall quilt would surely brighten up any child's room. The elephants with their balloons are on display with fun accents of colorful squares and polka dot borders, finished with large red rick rack trim. A hanging sleeve is attached to the back for easy hanging on a rod.