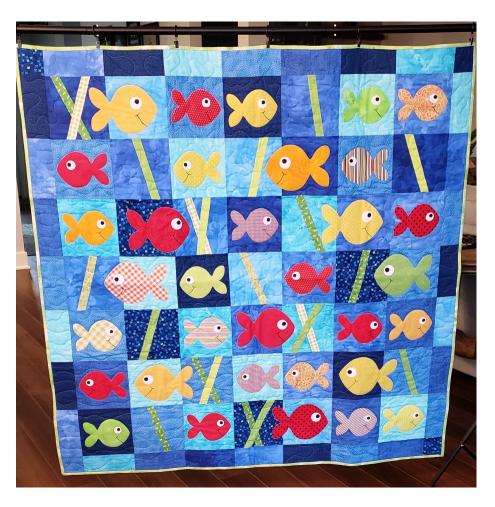

\*Warning: buttons and gems can be a choking hazard for young children.

Size: 54" x 54" \$ \$300.00

The fun quilt was designed by Antonie Alexander. The happy fish are swimming in the deep blue sea among the seaweed. The quilt has a companion 20 inch stuffed Mermaid toy.\*