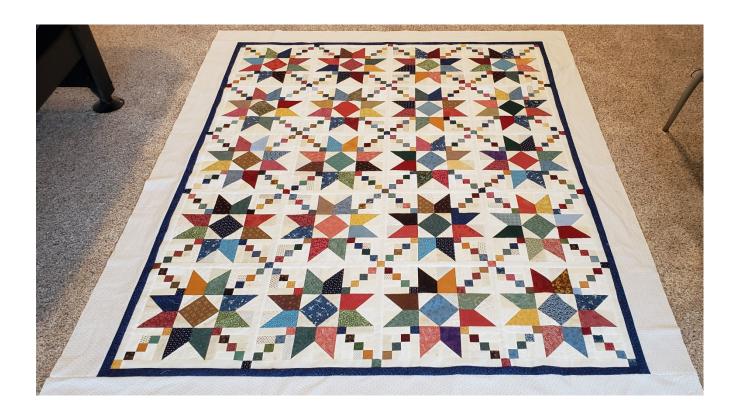

Multi colored star blocks are set alternating with X blocks on a white background with a blue inner border and a white/ivory border. A medium amount of lovely free motion quilting is used throughout to attain a softness for this comfortable bed topper.