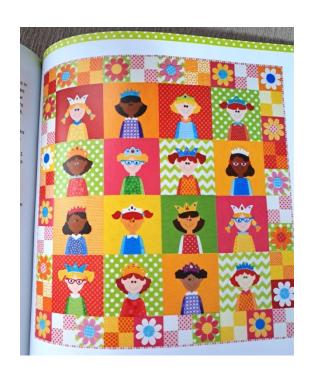

## #1047 Snuggle Bears (55" x 55) \$350.00

#1048 Tiny Princesses (60" x 60) \$375.00