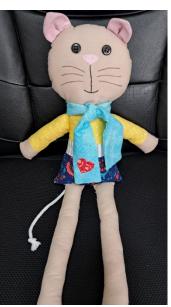

Size: 49" x 62" \$ \$375.00

The cat blocks used in this fun quilt were designed by Antonie Alexander. The cats are embellished with colorful buttons and collar gems\*. There is a hanging sleeve attached for displaying the quilt on a wall. The quilt has a companion 20 inch stuffed toy – Miss Kitty!