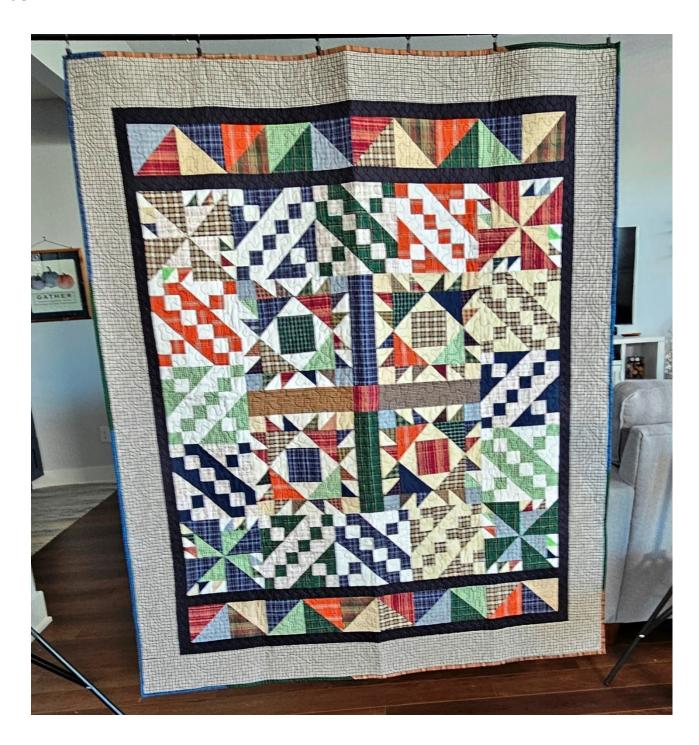

#1019 Shirt Tails \$ 200.00

Size: 56" x 66"

This quilt is a Bonnie Hunter design. Light and dark plaids were used to create the center design. Black borders frame the squares and a soft brown and ivory plaid is used for the outer border.