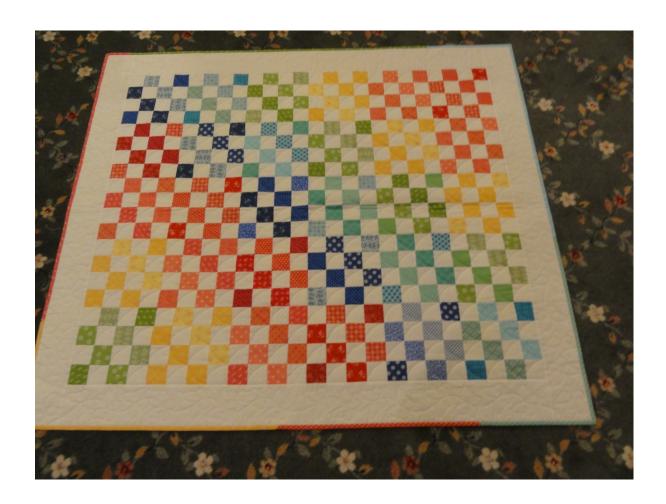

#1007 Size: 43" x 53" \$ 150.00

16 patch squares on point with white background, blue inner border and yellow outer border.

Size: 44" x 52"

Batik bow tie blocks on white background with piano key border. This quilt is densely quilted in free motion swirls and lines.