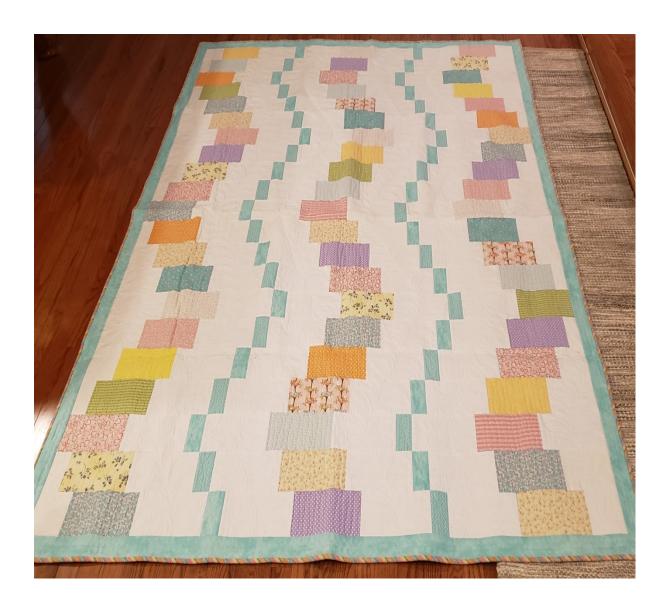

Size: 72" x 86" \$ 350.00

Undulating rows of pastel rectangles alternating with white and turquoise rows give this quilt a real party vibe. Densely quilted Free motion quilting was used throughout with feathers adorning the white rows.