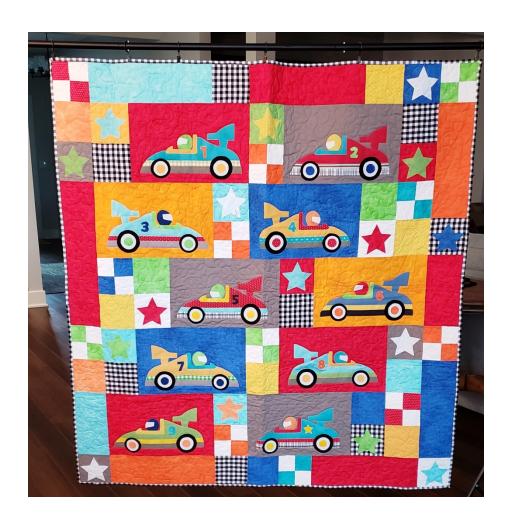

A boy "merman" can be special ordered.

\*Warning: buttons and necklace can be a choking hazard for young children.

Size: 56" x 58" \$300.00

This fun quilt was designed by Antonie Alexander. Who will cross the line first? Pick your winner among these colorful cars and drivers. The quilt has a companion 20 inch stuffed toy – "Speedy Racer."\*

\*Warning: buttons on Speedy Racer can be a choking hazard for young children.