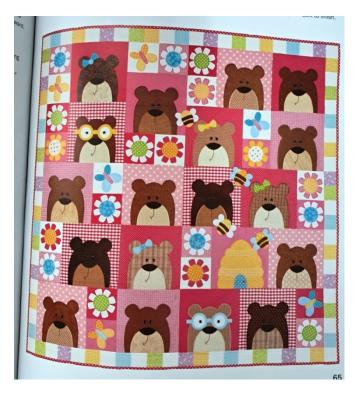

## #1047 Snuggle Bears (55" x 55) \$350.00

#1048 Tiny Princesses (60" x 60) \$375.00