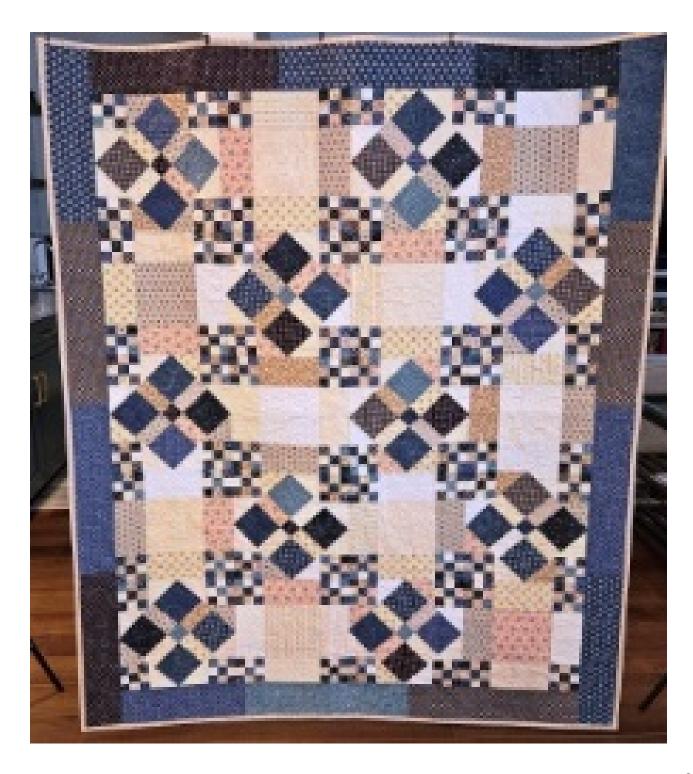

Size: 52" x 62" \$ 175.00

135 small pinwheel blocks are alternating with neutral solid blocks to make up the center of this quilt. The inner border of dark blue and outer border of beige neutral fabric complete this comfortable quilt. A pretty quilting design is used throughout the quilt.