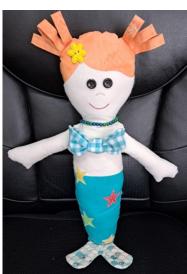

\*Warning: buttons and gems can be a choking hazard for young children.

Size: 54" x 54" \$ \$300.00

The fun quilt was designed by Antonie Alexander. The happy fish are swimming in the deep blue sea among the seaweed. The quilt has a companion 20 inch stuffed Mermaid toy.\*

A boy "merman" can be special ordered.

\*Warning: buttons and necklace can be a choking hazard for young children.

Size: 56" x 58" \$300.00

This fun quilt was designed by Antonie Alexander. Who will cross the line first? Pick your winner among these colorful cars and drivers. The quilt has a companion 20 inch stuffed toy – "Speedy Racer."\*