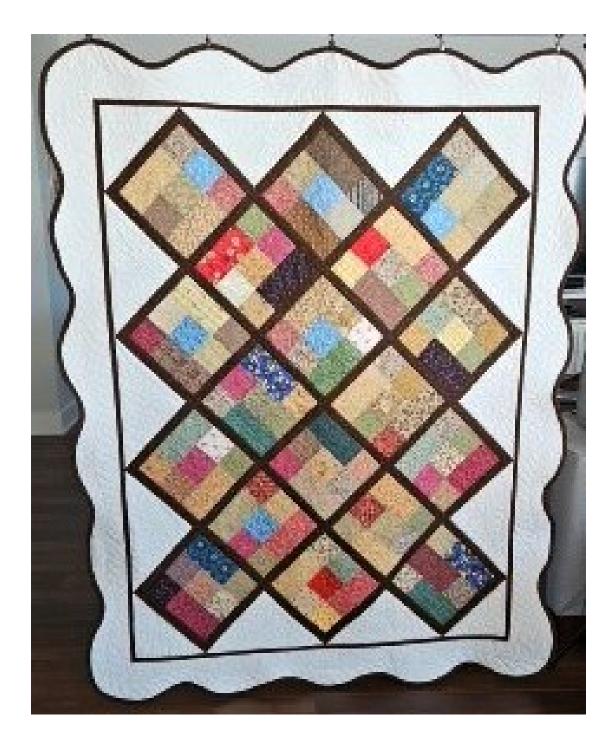

Size: 60" x 60" \$ 250.00

Nine patch blocks of multi-colored prints are set on-point with brown sashing and ivory triangles. The ivory scalloped border is finished off with a dark brown binding. Pretty free motion feathers are stitched into the ivory sections.