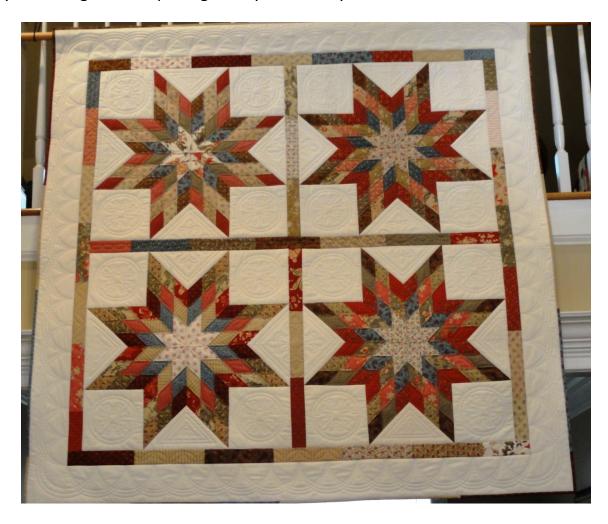

Size: 60" x 60" \$ 200.00

Four bear claw blocks using floral fabrics make up each of the large star blocks. The blue sashing and border soften the effect of this lovely quilt giving it a retro feel.

Size: 60" x 60" \$ 350.00