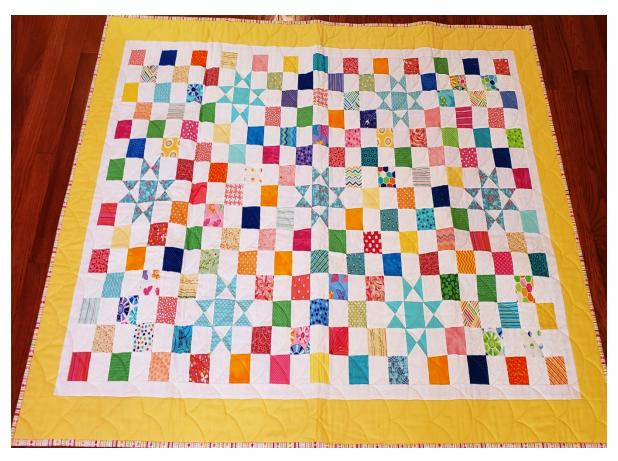

Size: 38" x 57" \$ 125.00

This happy little quilt is made up of 2 ½" squares in rows broken up by floating turquoise star blocks. The bright yellow border and striped binding give it so much warmth and life. The sweet pink hearts on the backing will certainly delight some lucky little lady.