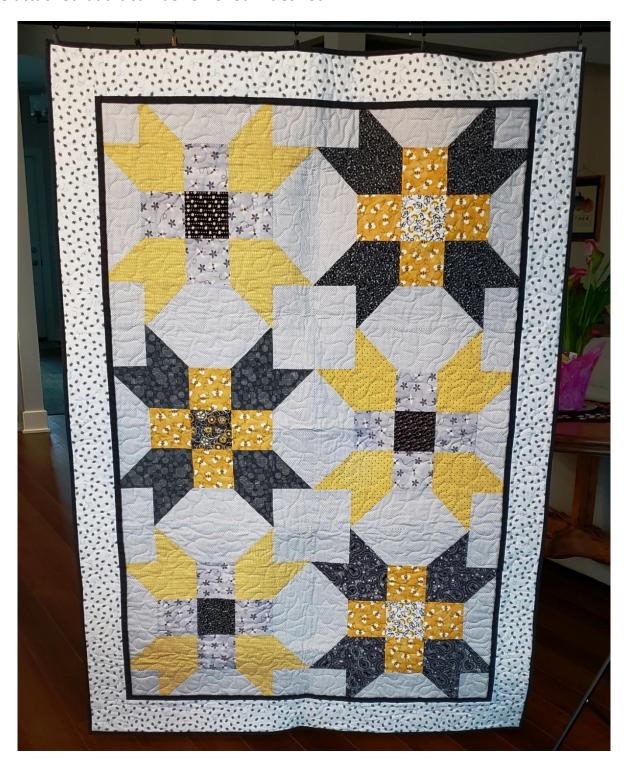

The large focus stars feature fabrics in shades of yellow, grey and black. The outer border has yellow and black bees and is framed by a black flanged inner border. The quilt has a hanging sleeve attached but it can be removed if desired.