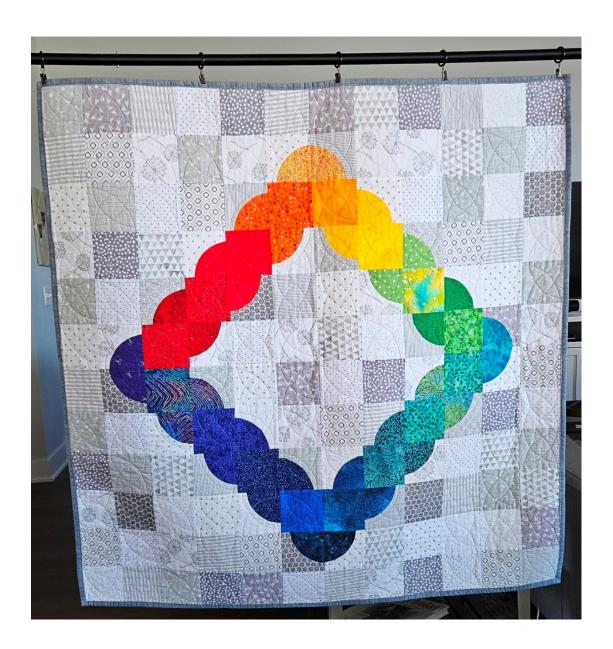

Size: 46" x 46" \$ 150.00

This contemporary design is by Jenny Pedigo, Helen Robinson and Sherilyn Mortensen for Sew Kind of Wonderful. The technique uses the QR Mini Curve ruler. I used the colors of the rainbow blending from one into the next around the square. The background was pieced with squares of grey ad white prints. It's a cheery accent above our fireplace in our home especially in the Spring and Summer months.