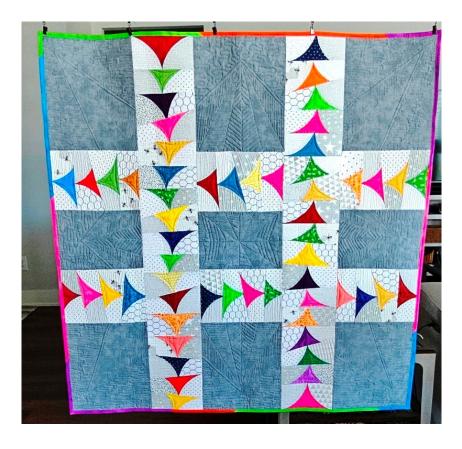

Size: 42" x 42" \$ 250.00

The abstract flying geese in many bright colors seem to be getting nowhere in this contemporary wall hanging. The detail photo show the intricate free motion designs heavily stitched throughout the quilt. The design is by Jenny Pedigo, Helen Robinson and Sherilyn Mortensen for Sew Kind of Wonderful.