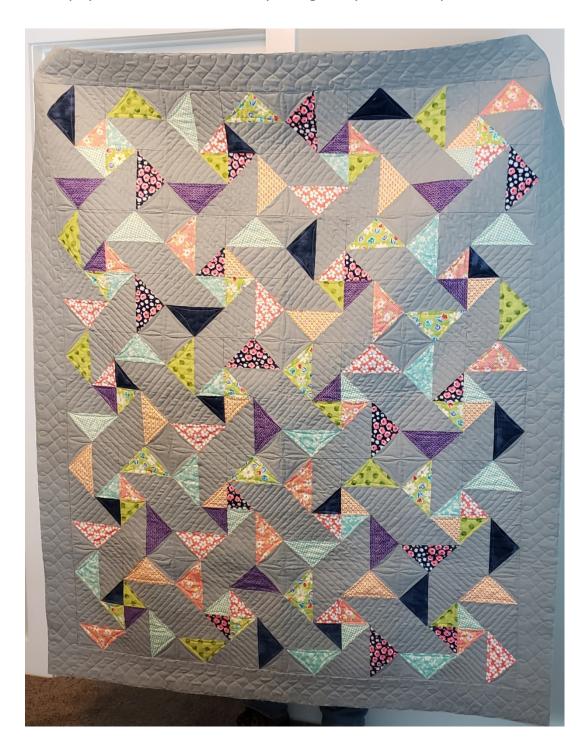

Size: 55" x 64" \$ 175.00

This modern design has flying geese blocks surrounding four patch blocks demonstrating that the two different blocks can truly be "good neighbors". The grey background allows the colorful blocks to pop. Lots of free motion quilting completes the quilt.