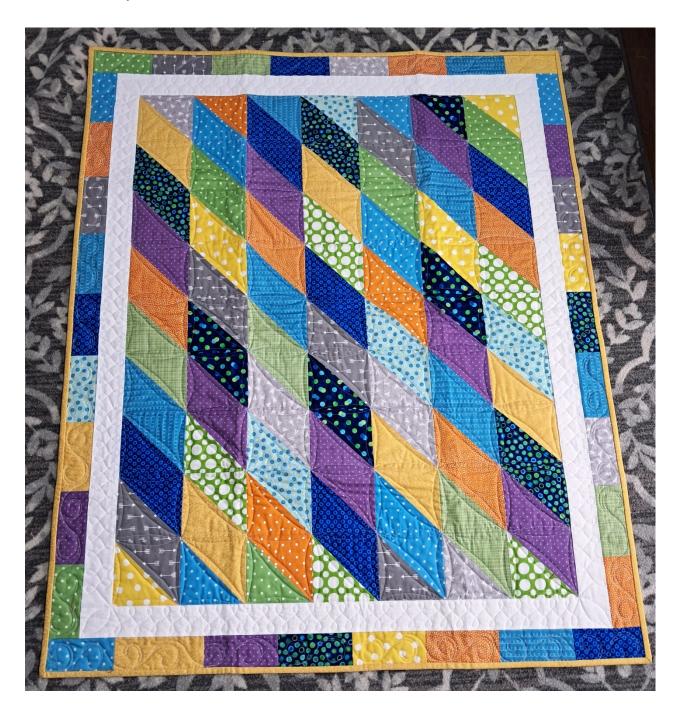

Size: 40" x 48" \$ 125.00

This happy little quilt is made with colorful large diamonds on an angle with a white inner border to set them apart from the coordinating rectangle outer border. This would be a really bright addition to any child's room.