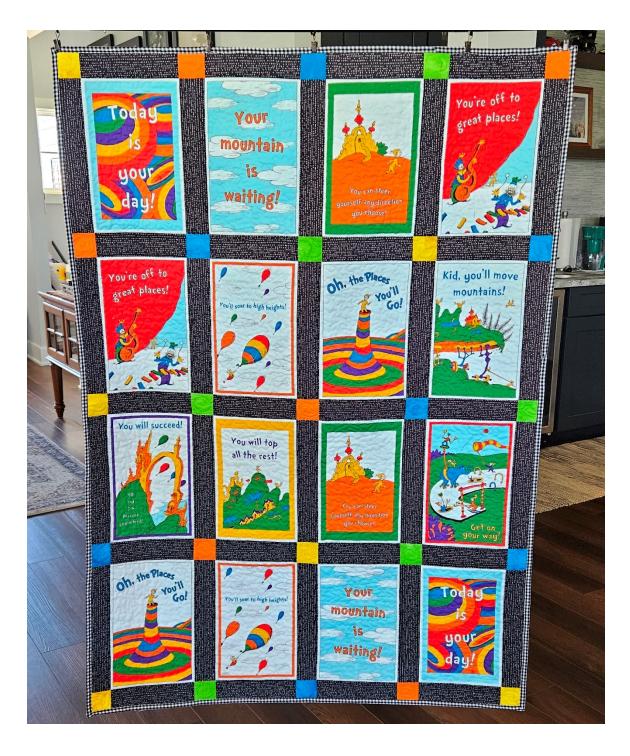

Size: 48" x 55" \$ 125.00

The colorful arrangement of 2 ½" squares form a rainbow effect, surrounded by white squares with a white outer border.

Size: 50" x 59" \$ 150.00

The blocks in this quilt showcase memorable Dr. Suess quotes. The surrounding black an white polka dot sashing and bright connecting squares make for a delightful and colorful quilt to inspire your young child.