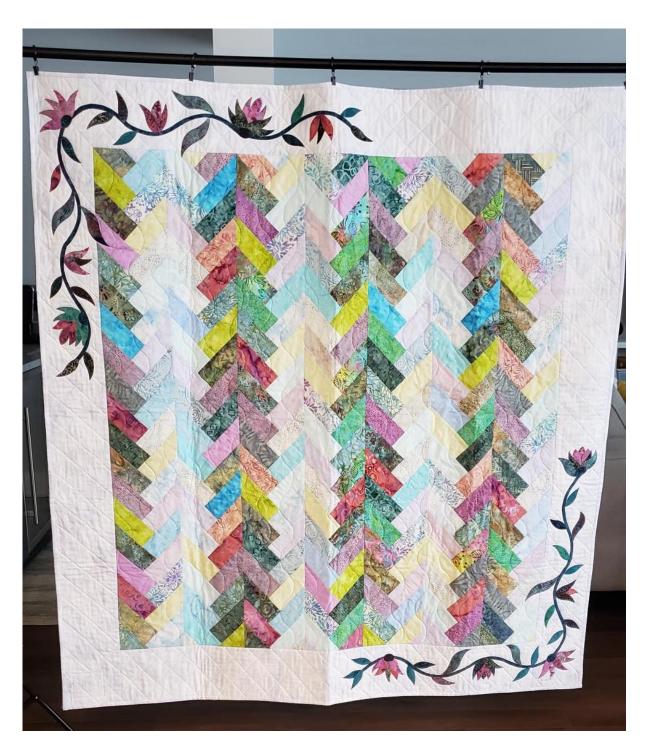

Size: 58" x 70" \$ 200.00

This lovely lap top quilt features large eight point stars in bright batik fabrics set off by a dark blue inner sashing and ivory batik outer border.

Size: 58" x 62" \$ 300.00

Cascading rows of light colored batik fabrics in an argyle style are set off with floral appliques in opposing corners. The softness of the colors give this a serene feelling.