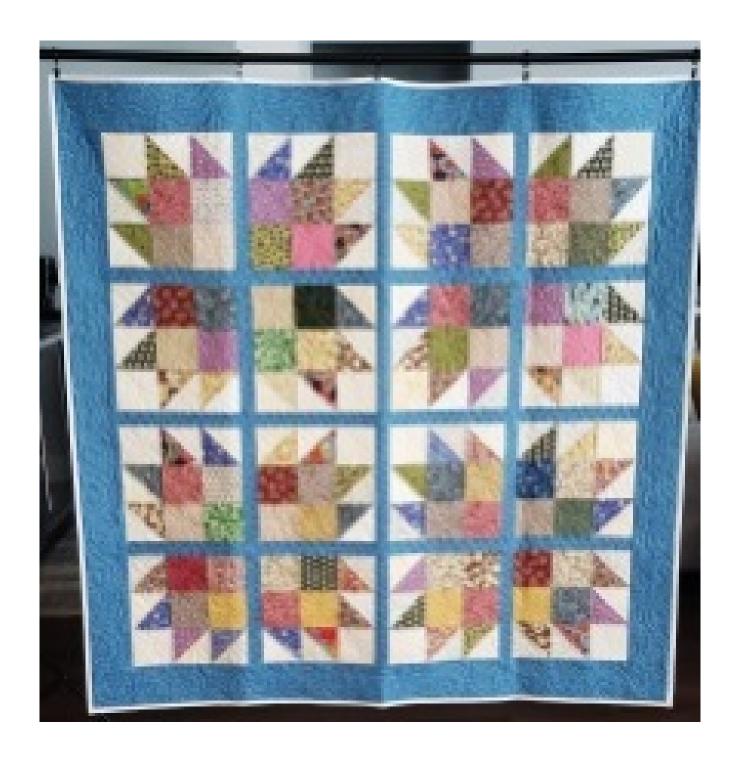

Size: 60" x 60" \$ 200.00

Four bear claw blocks using floral fabrics make up each of the large star blocks. The blue sashing and border soften the effect of this lovely quilt giving it a retro feel.

Size: 60" x 60" \$ 350.00