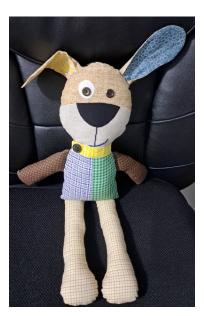

## #1046 Hound Dogs

Size: 56" x 70" \$ \$350.00

Woof Woof! This fun quilt was designed by Antonie Alexander. The quilt has a companion 20 inch Hound Dog stuffed toy.\*

\*Warning: buttons on Hound Dog toy can be a choking hazard for young children.