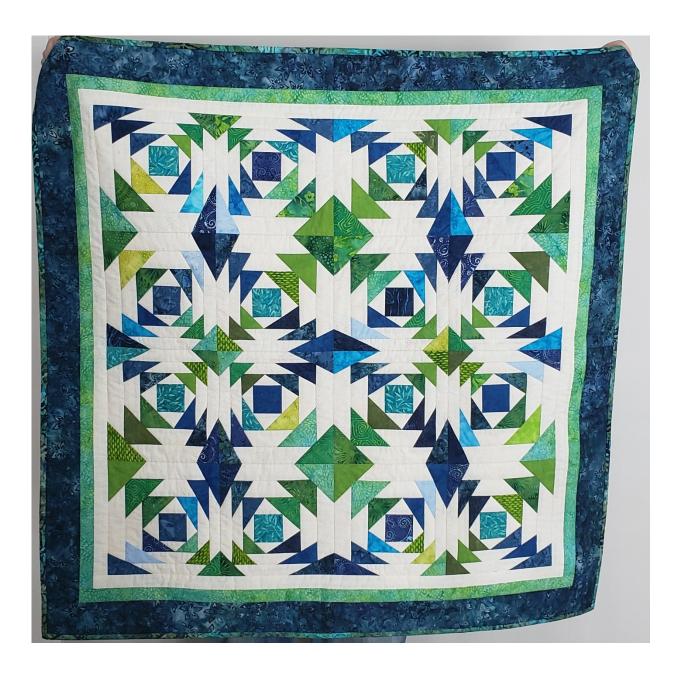

Size: 42" x 42" \$ 175.00

This Nancy Mahoney design was paper pieced in block sections using batiks scraps in shades of blue, aqua and green. The borders of green and blue batiks also frame the center to make it pop. This looks beautiful hanging on a wall as an accent to the blues and grey of my home.