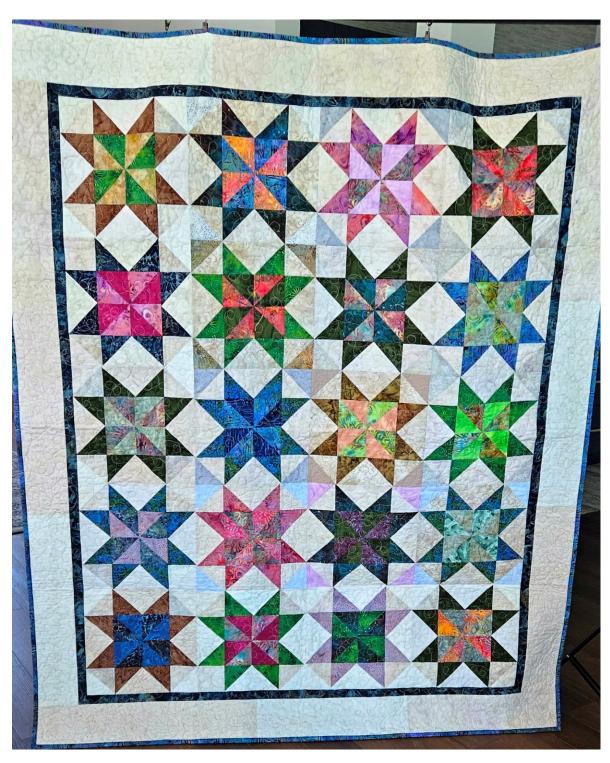

Size: 44" x 44" \$ 150.00

This colorful quilt features the kaleidoscope method with the inner circles of the stars being cut from layers of the same fabric as is used for the outer border, forming unique designs for the star centers. The use of bright red, blue and green fabric for the star points and white background make the various designs really pop. A hanging sleeve is attached to the back but can easily be removed if desired.