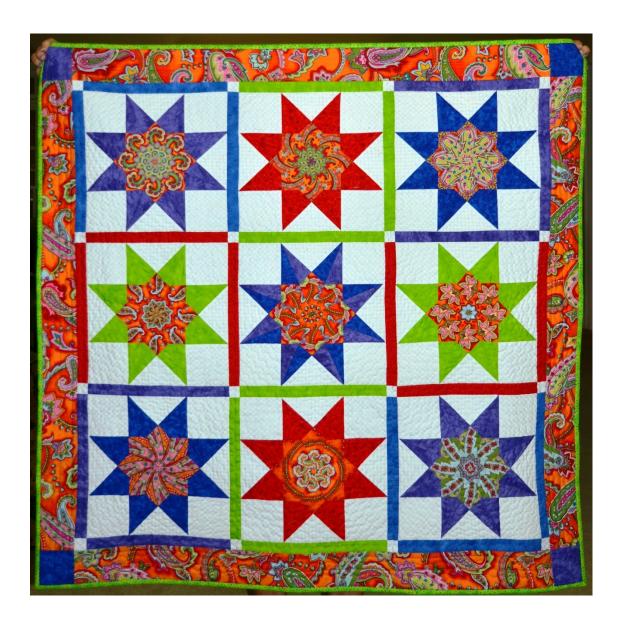

Size: 44" x 44" \$ 150.00

This colorful quilt features the kaleidoscope method with the inner circles of the stars being cut from layers of the same fabric as is used for the outer border, forming unique designs for the star centers. The use of bright red, blue and green fabric for the star points and white background make the various designs really pop. A hanging sleeve is attached to the back but can easily be removed if desired.