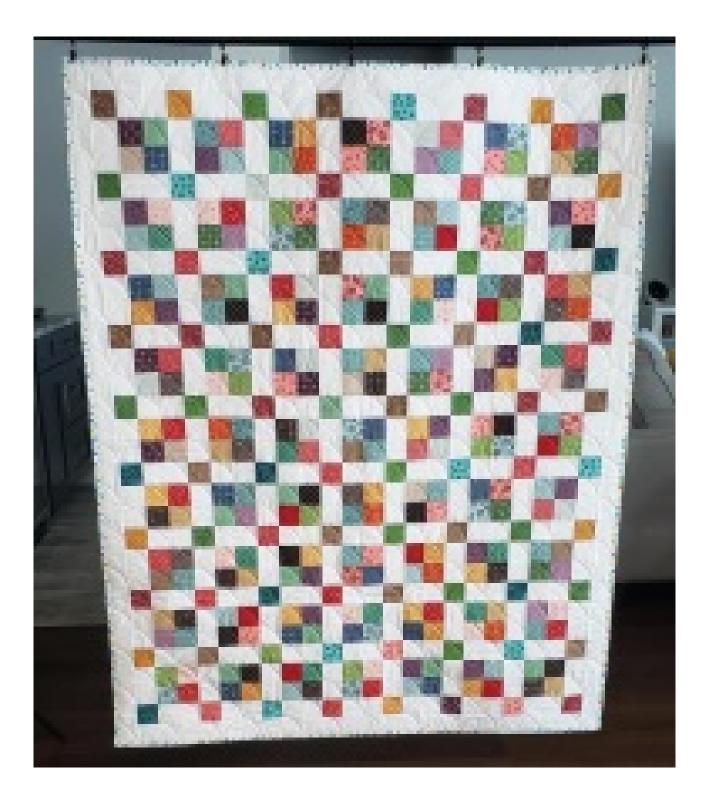

Rows of bright colorful four patch units are offset with rows of colorful squares and white rectangles and a white outer border.

Size: 48" x 58" (#1014) \$ 200.00

This quilt is an Edyta Sitar design. Blue, white and beige nine patch units are alternating with ivory units and a dark blue outer border. A pretty quilting design in the white squares complement the focus blocks.