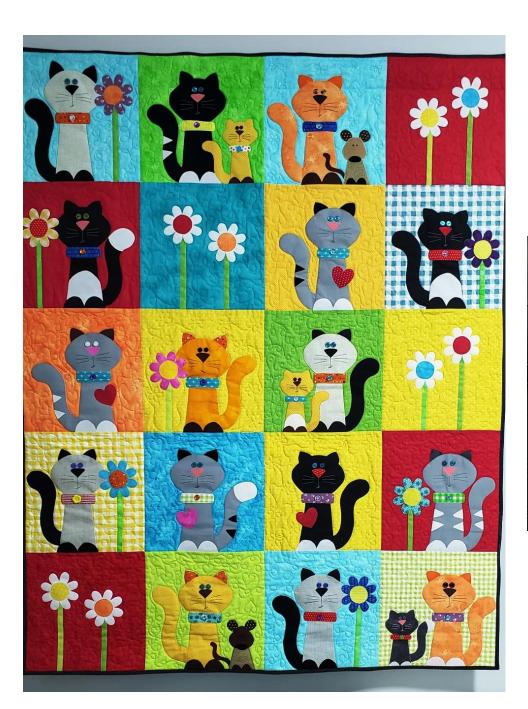

Size: 49" x 62" \$ \$375.00

The cat blocks used in this fun quilt were designed by Antonie Alexander. The cats are embellished with colorful buttons and collar gems\*. There is a hanging sleeve attached for displaying the quilt on a wall. The quilt has a companion 20 inch stuffed toy – Miss Kitty!