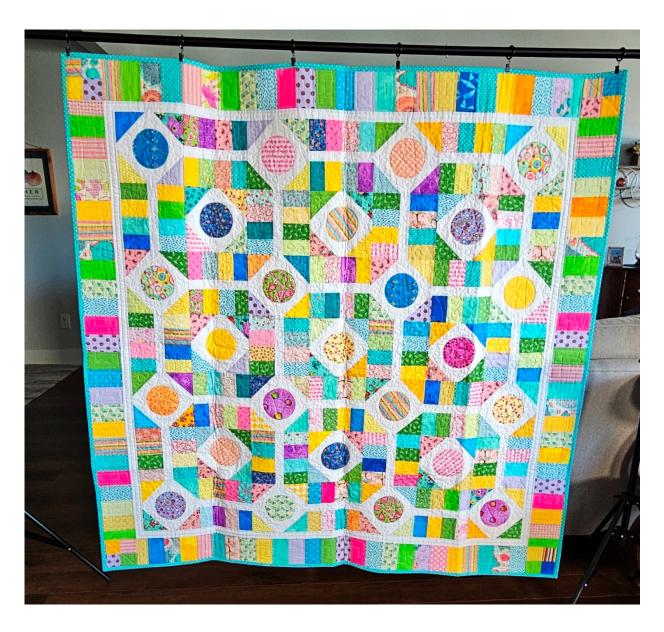

Size: 60" x 60" \$ 250.00

This fun quilt was made with lots of bright fabrics. The large circles of bright fabric are raw edge appliqued to white squares. A piano key border was added for the border.

Size: 64" x 77" \$ 350.00