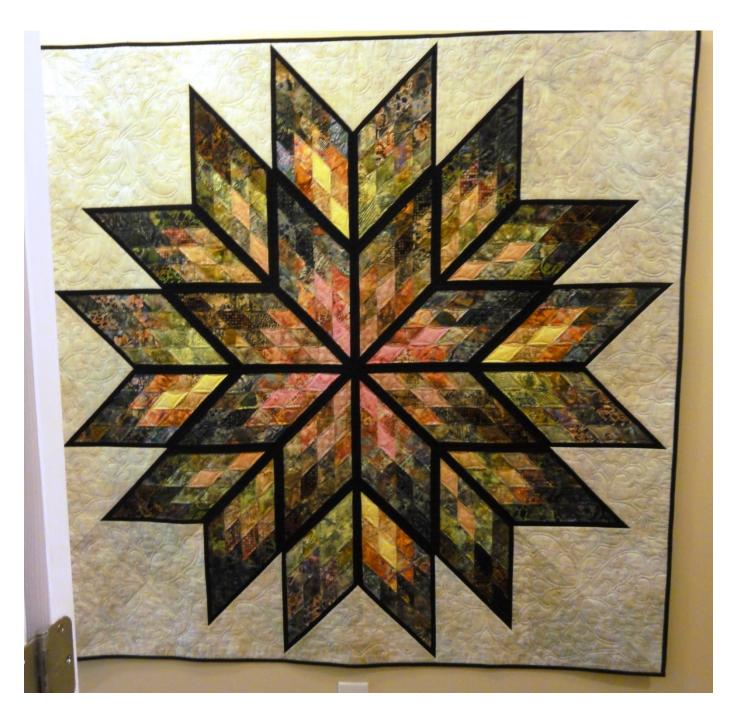

This Judy Niemeyer design is made from batik fabrics in an intricate paper pieced star design. Colorful diamond shapes radiate from lighter shades of reds and yellow to darker shades of blue, green and brown. The large star floats on an ivory batik background with lovely swirl free motion quilting.