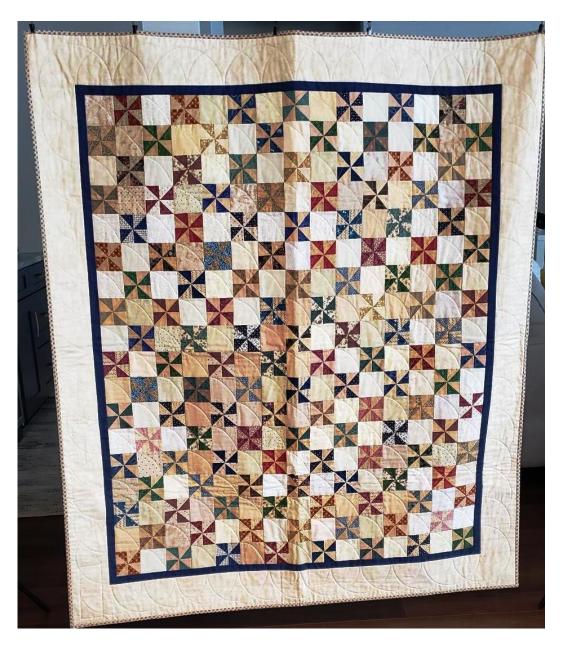

Size: 52" x 62" \$ 175.00

135 small pinwheel blocks are alternating with neutral solid blocks to make up the center of this quilt. The inner border of dark blue and outer border of beige neutral fabric complete this comfortable quilt. A pretty quilting design is used throughout the quilt.