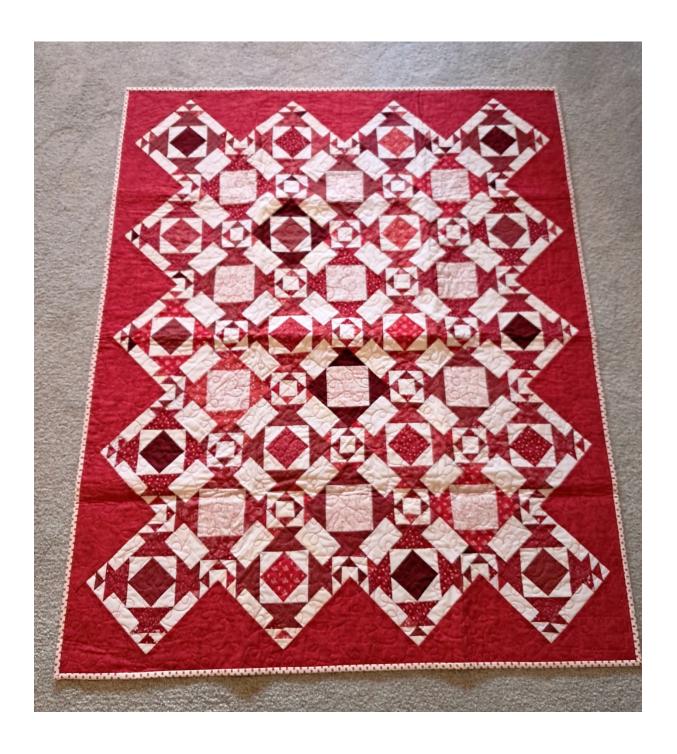

Size: 42" x 51" \$ 100.00

Yellow and grey four patch squares set off with white sashing and a grey border. Meander free motion quilting with random hearts.

Size: 42" x 52" \$ 175.00

Red and white basket blocks set on point with bordering red triangles.