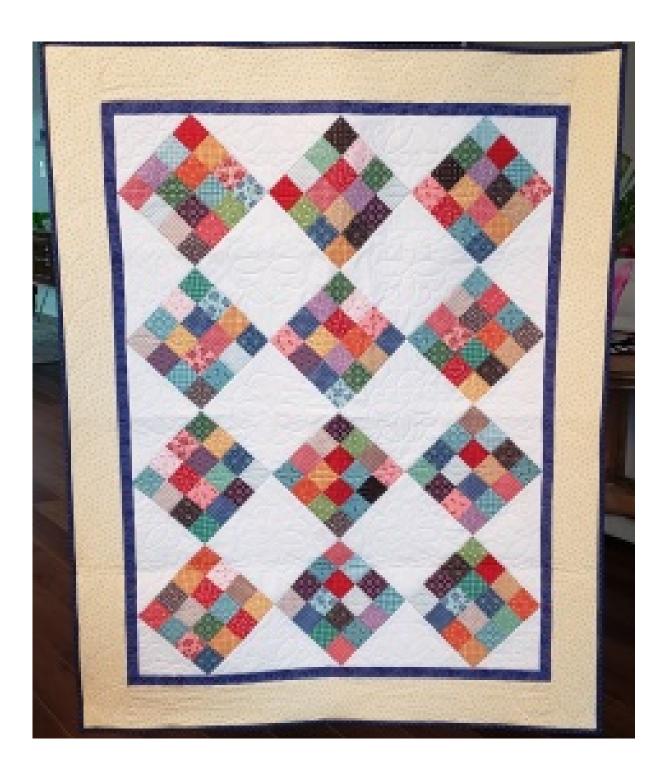

#1007 Size: 43" x 53" \$ 150.00

16 patch squares on point with white background, blue inner border and yellow outer border.

Size: 44" x 52"

Batik bow tie blocks on white background with piano key border. This quilt is densely quilted in free motion swirls and lines.