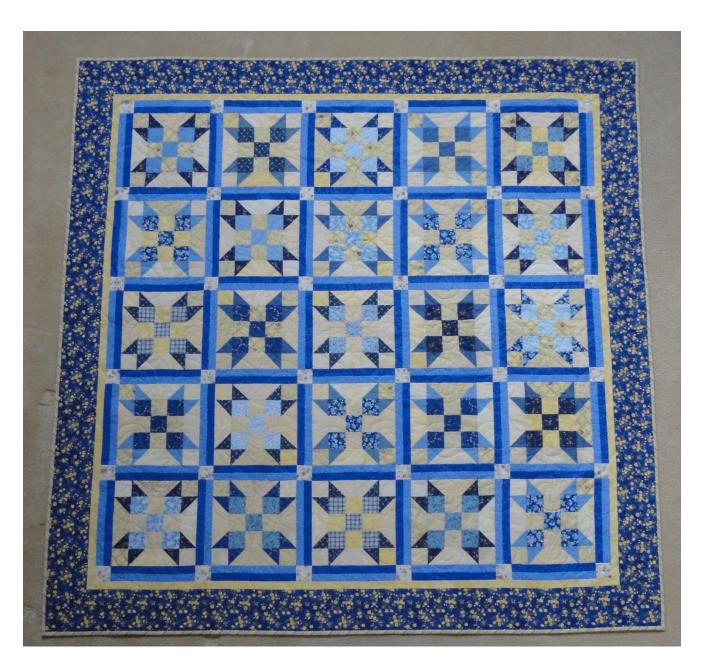

#1007 Size: 43" x 53" \$ 150.00

16 patch squares on point with white background, blue inner border and yellow outer border.

Size: 44" x 52"

Batik bow tie blocks on white background with piano key border. This quilt is densely quilted in free motion swirls and lines.